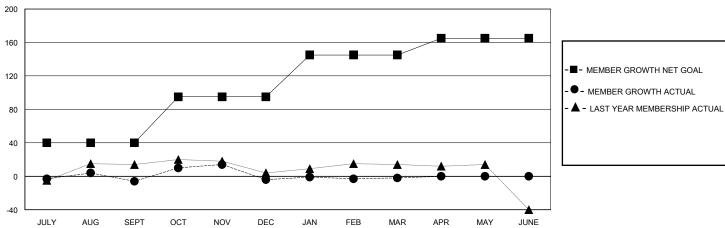

## GOALS AND ACTUAL MEMBERS CUMULATIVE

| DROPPED CLUBS: 1           |     | 25 CLUBS OF 63 ADDED 1 OR MORE<br>NEW MEMBERS | GENDER DISTRIBUTION  MALE 1,197 (69.19%) |              |     |
|----------------------------|-----|-----------------------------------------------|------------------------------------------|--------------|-----|
| DROPPED MEMBERS            |     |                                               | FEMALE                                   | 530 (30.64%) |     |
| DECEASED                   | 14  | CLICK HERE FOR CUMULATIVE                     | TOTAL FAMILY UNIT MEMBERS                |              | 277 |
| CLUB CANCELLED 1 OTHER 106 |     | MEMBERSHIP DATA                               | FAMILY MEMBERS PAYING HALF               |              | 148 |
| TOTAL                      | 121 |                                               |                                          |              |     |